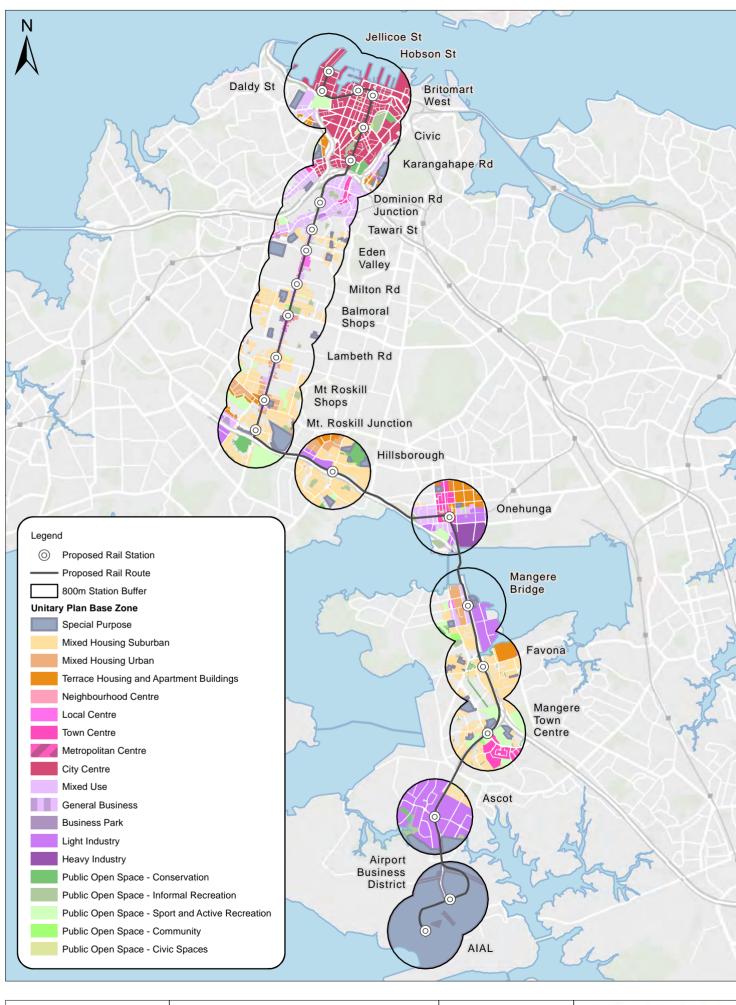

**Dominion Road LRT**Unitary Plan Zoning

This map/plan is illustrative only and all information should be independently verified on site before taking any action. Copyright Auckland Transport Whilst due care has been taken, Auckland Transport gives no warranty as to the accuracy and completeness of any information on this map/plan and accepts no liability for any error, omission or use of the information. 40 gives LINZ data licensed under the CC Attribution 3.0 New Zealand license.