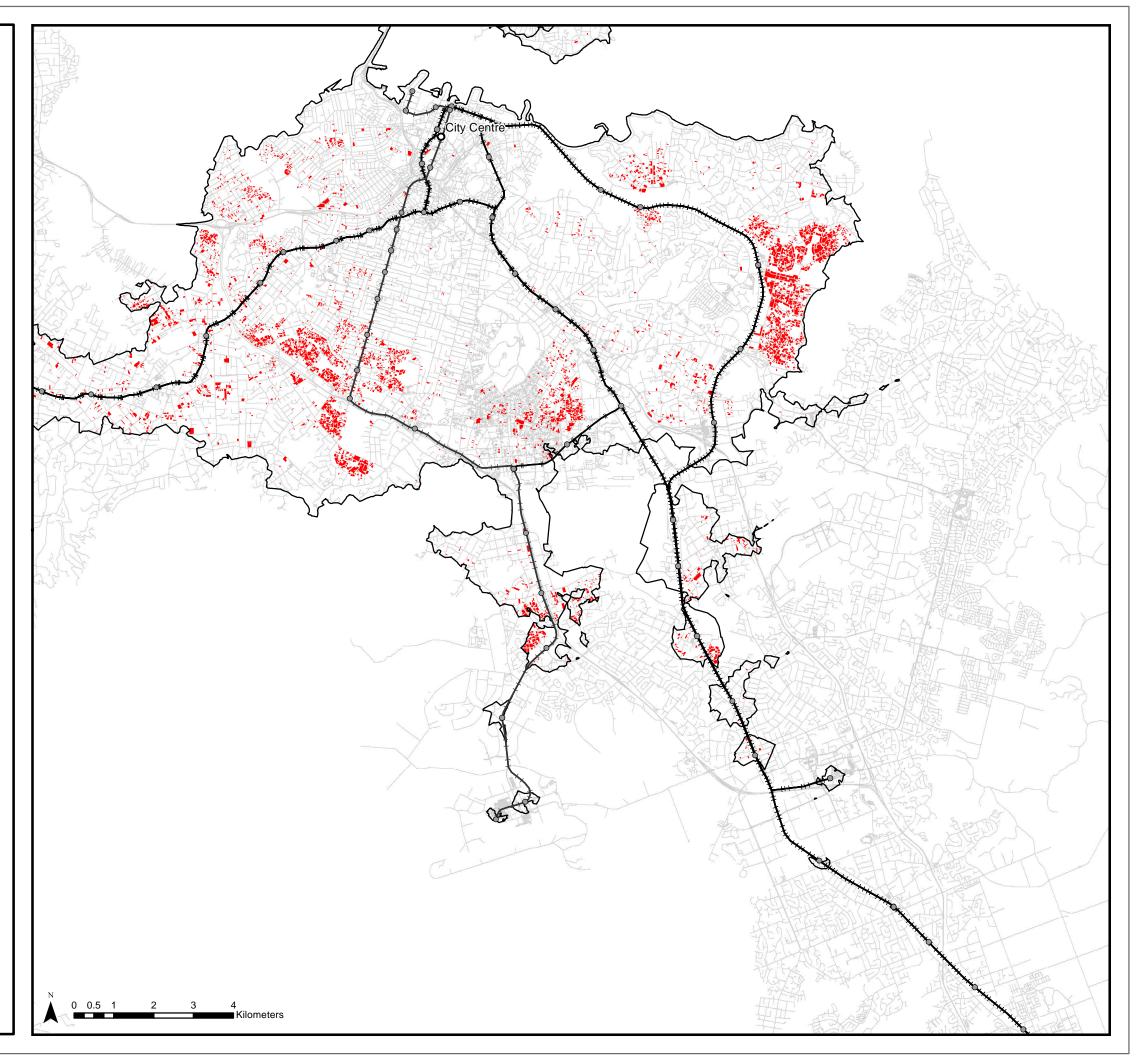

Total journey time (including in-vehicle travel, walking, waiting, and transfers) New Network with CRL, circa 2022, 2013 census data.

Catchment (45min)

Destination

HNZ Redevopment Sites

Buswa

→ LR

Rail

|                  | Map Status:   |            |
|------------------|---------------|------------|
|                  | Working Draft |            |
|                  | Author:       |            |
|                  | 7441011       | Saeid Adli |
| <b>MRC</b> agney | Date:         | 26/04/2016 |
|                  |               | 11:57 a.m. |

Author:
Saeid Adli

MRCagney

Date: 26/04/2016
11:57 a.m.

Option code: Option01 City Centre

Coordinate System: NZGD 2000 New Zealand Transverse Mercator

D:\00MRC ongoing\NZ2054 Codes for GTFS\GIS\Layout\Series04\Catchments.mxd