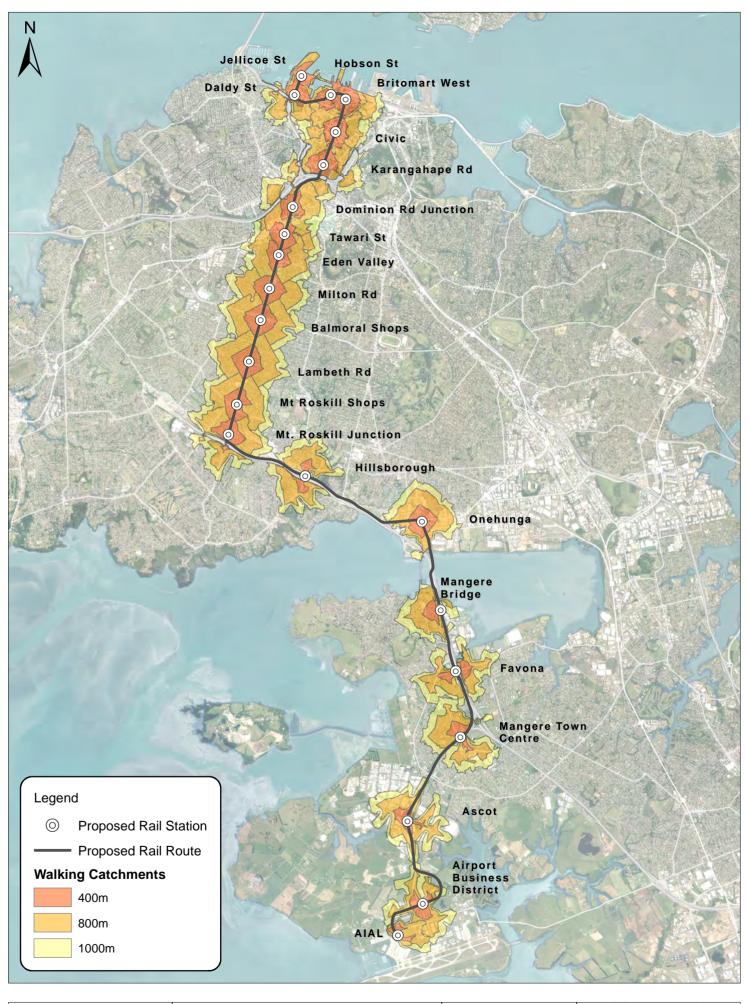

# Dominion Road LRT Walking Catchments

Scale 1:80,000 @ A4

This map/plan is illustrative only and all information should be independently verified on site before taking any action. Copyright Auckland Transport. Whilst due care has been taken, Auckland Transport gives no warranty as to the accuracy and completeness of any information on this map/plan and accepts no liability for any error, omission or use of the information. 105