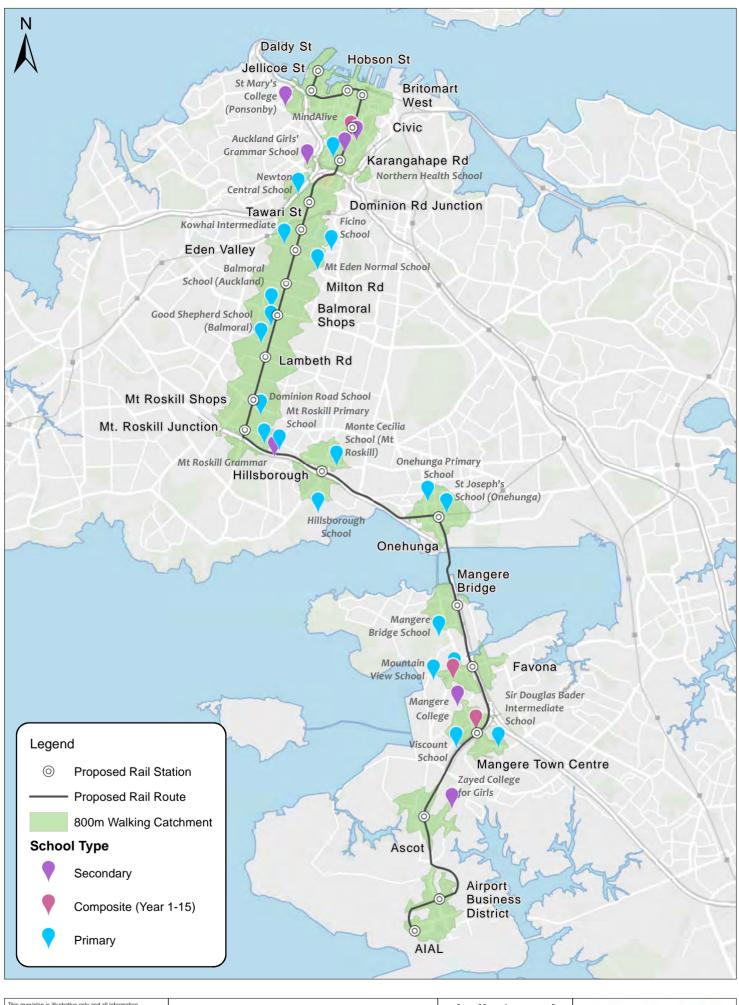

# Dominion Road LRT Walking Catchments

Scale 1:80,000 @ A4

This map/plan is illustrative only and all information should be independently verified on site before taking any action. Copyright Auckland Transport. Whilst due care has been taken, Auckland Transport gives no warranty as to the accuracy and completeness of any information on this map/plan and accepts no liability for any error, omission or use of the information. 105