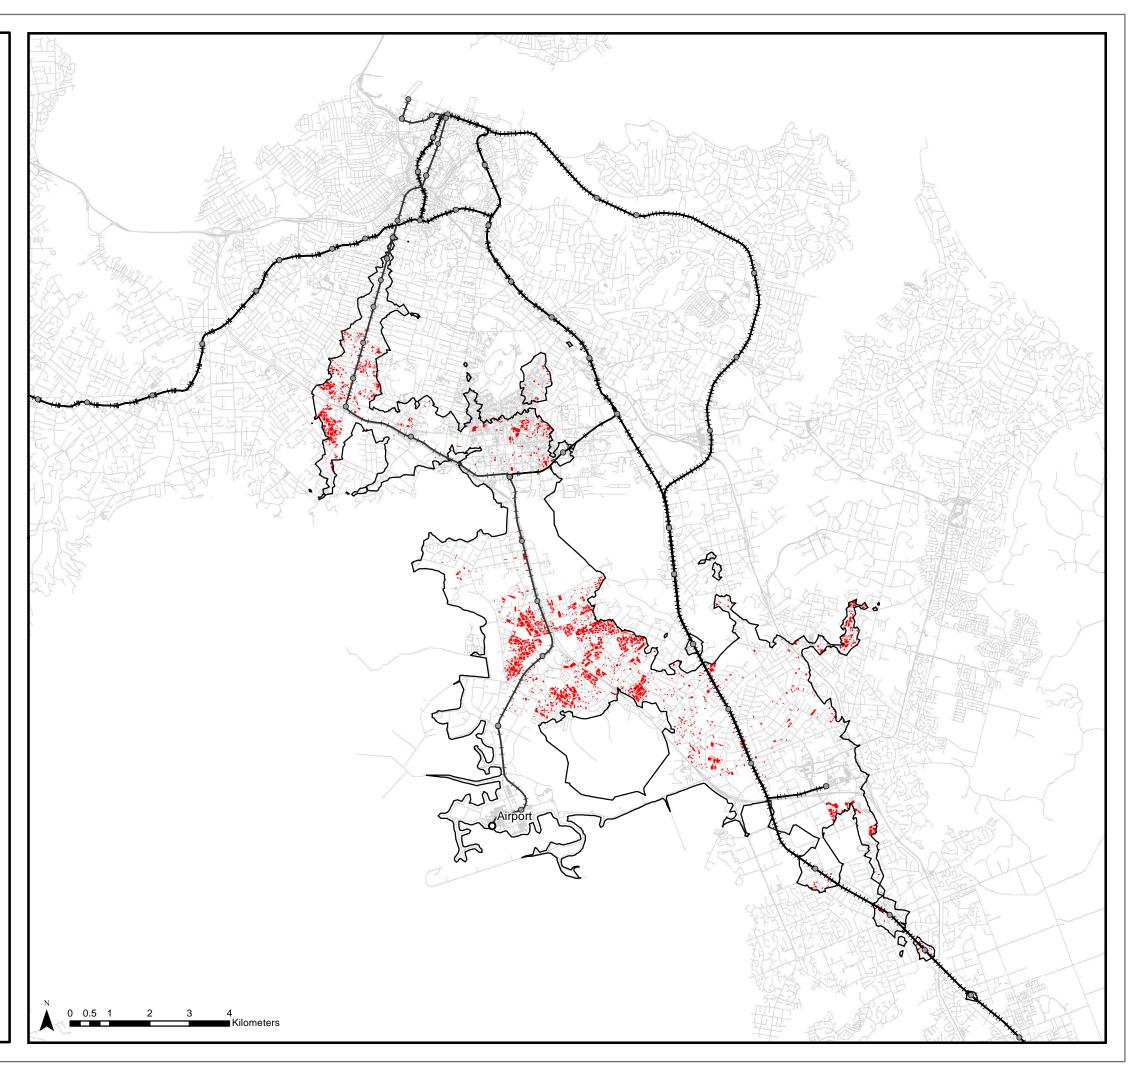

Total journey time (including in-vehicle travel, walking, waiting, and transfers) New Network with CRL, circa 2022, 2013 census data.

Catchment (45min)

Destination

HNZ Redevopment Sites

Buswa

→ LR

Rail

|                  | Map Status:   |            |
|------------------|---------------|------------|
|                  | Working Draft |            |
|                  | Author:       |            |
|                  | 7441011       | Saeid Adli |
| <b>MRC</b> agney | Date:         | 26/04/2016 |
|                  |               | 11:57 a.m. |

Option code: Option01 Airport

Coordinate System: NZGD 2000 New Zealand Transverse Mercator

D:\00MRC ongoing\NZ2054 Codes for GTFS\GIS\Layout\Series04\Catchments.mxd

This map/plan is illustrative only and all information should be independently verified on site before taking any action. Copyright Auckland Transport.